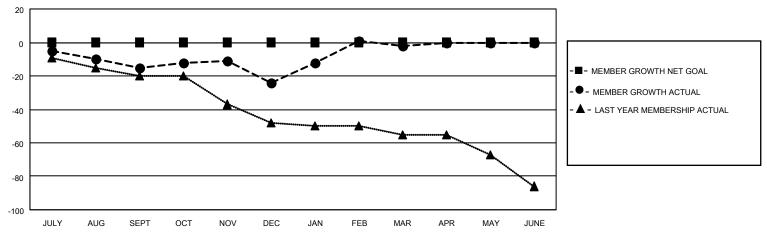

#### GOALS AND ACTUAL MEMBERS CUMULATIVE

| DROPPED CLUBS: 0 |     | 32 CLUBS OF 71 ADDED 1 OR<br>MORE NEW MEMBERS | GENDER DISTRIBUTION                |              |  |
|------------------|-----|-----------------------------------------------|------------------------------------|--------------|--|
|                  |     | WORE NEW WEWBERS                              | MALE                               | 732 (68.48%) |  |
|                  |     |                                               | FEMALE                             | 337 (31.52%) |  |
| DROPPED MEMBERS  |     |                                               | NON BINARY                         | 0 (0.00%)    |  |
|                  |     |                                               | PREFER NOT TO ANSWER               | 0 (0.00%)    |  |
| DECEASED         | 18  |                                               |                                    |              |  |
| CLUB CANCELLED   | 0   | CLICK HERE FOR CUMULATIVE                     | TOTAL FAMILY UNIT MEMBERS 136      |              |  |
| OTHER            | 89  | MEMBERSHIP DATA                               |                                    |              |  |
| TOTAL            | 107 |                                               | FAMILY MEMBERS PAYING HALF DUES 69 |              |  |
|                  |     |                                               |                                    |              |  |

Results as of: 3/31/2023